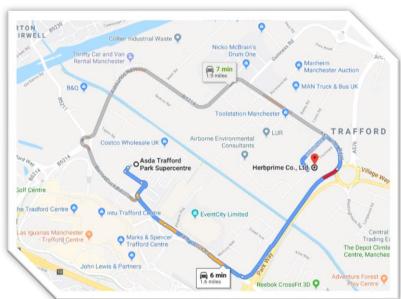

Please note that lunch is <u>not</u> provided but there is an Asda Supercentre approx. 6 minutes drive from the venue.

Directions to Asda Trafford Park Supercentre, Barton Dock Roadm Stretford, Manchester, M41 7ZA