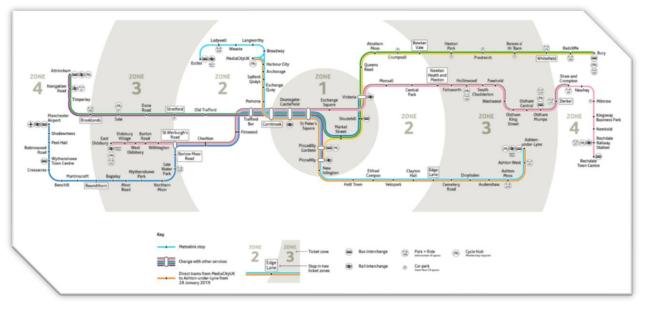

# Travelling by Tram

Ladywell Tram (Stop A) (Eccles New Road, M5 5AT) is the nearest stop and will take 7 minutes in a taxi or 36 minutes to walk to the venue.

To plan your journey, please click here.

Please see see below the tram map for your information.